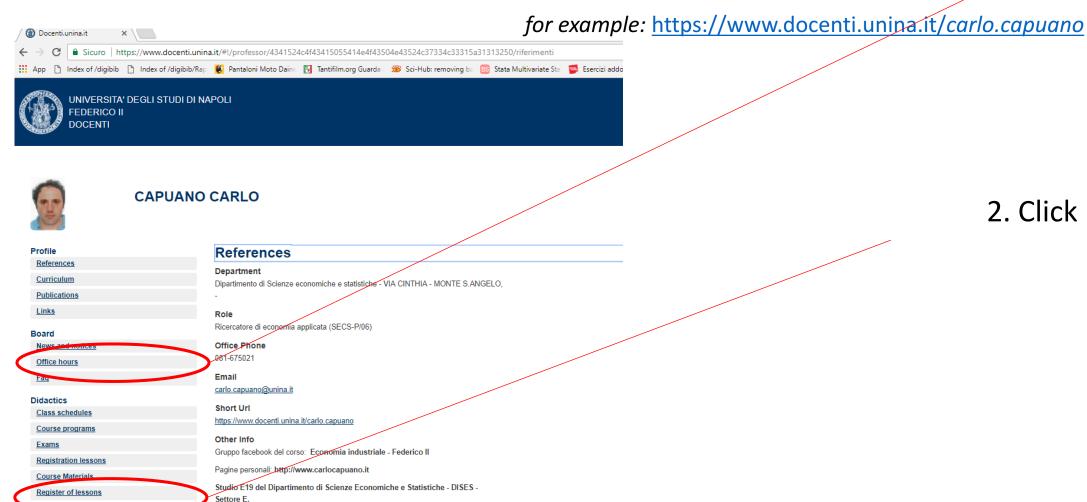

## **Professors' website**

Time and place of professor receipt

In order to attend a course, it is necessary to register:

1. Go to Professor web page → <a href="https://www.docenti.unina.it/name.surname">https://www.docenti.unina.it/name.surname</a>

2. Click here