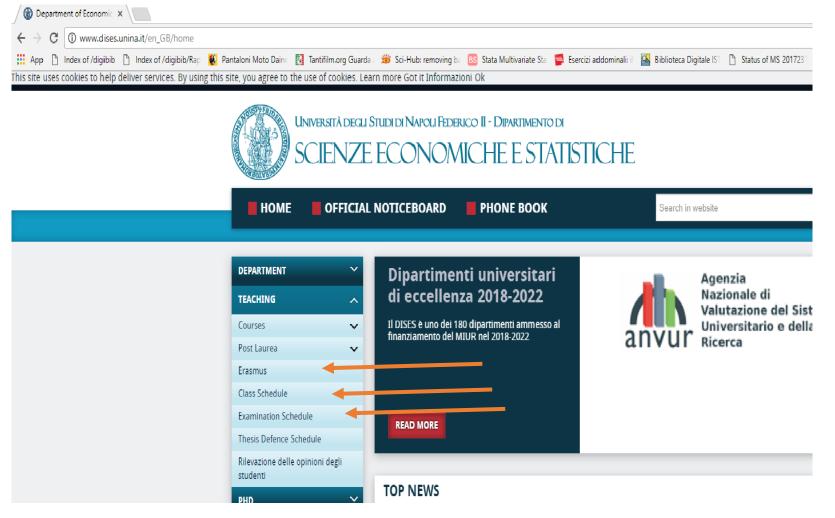

## **Department website**

On the web site <a href="http://www.dises.unina.it/en\_GB/home">http://www.dises.unina.it/en\_GB/home</a>
You can find general information on courses schedule, exam schedul and programs

You can find additional information about courses, PIN code, exams below:

http://www.unina.it/unina-international/student-mobility/erasmus